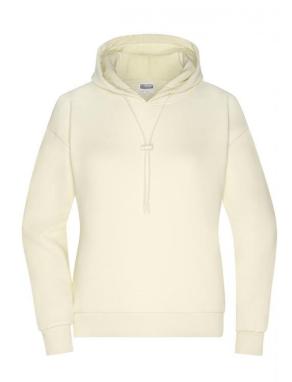

# 8033 Ladies' Lounge Hoody

# Stylish hooded sweatshirt, lightly oversized

High-quality sweat fabric, roughened inside 85% combed, ring-spun organic cotton 2-layer hood with cord and cord stopper Sleeve bands with elasthane, tear-off® label

**Fabric:** Outer fabric (300 g/m²): 85%

cotton, 15% polyester

Country of origin: Pakistan

Care instructions:

Partner article:

Men's Lounge Hoody Art-Nr.: 8034