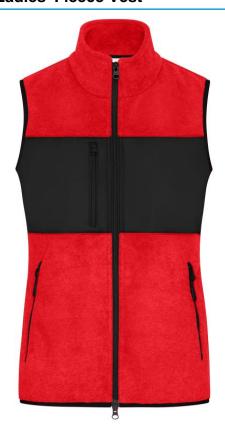

#### Fleece vest in mixed material

Classic, soft and easy care fleece of recycled polyester Insert of woven fabric with breast pocket at the front 2 side pockets and 1 zipped breast pocket 2 inner pockets Two-way front zip, stand-up collar JN1309: lightly waisted YKK-zips

# Available colours

light-melange/black (413C, blackC)