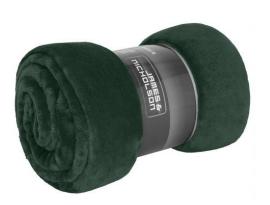

## Fluffy fleece blanket

Multi-functional for catering trade and leisure Decorative gift pack with sleeve Measurements: 180 x 130 cm

| Fabric:                | Outer fabric (285 g/m²): 100% polyester (recycled) |
|------------------------|----------------------------------------------------|
| Country of origin:     | Volksrepublik China                                |
| Customs tariff number: | 63014010                                           |

| Measurements in cm | one size  |
|--------------------|-----------|
| Length             | 180,00 cm |
| Length, rolled     | 32,00 cm  |
| Width              | 130,00 cm |
| Diameter, rolled   | 18,00 cm  |