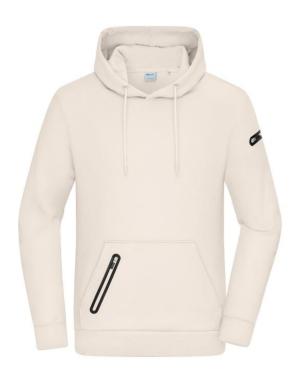

## Stylish hoody in technical look

High-quality interlock fabric

Pleasant mix of organic cotton, recycled polyester and elastane

Technical details

Kangaroo pocket with an additional zipped pocket

Zipped pocket on left sleeve

Zipped pockets bordered with fashionable tape

8045: lightly waisted

**Fabric:** Outer fabric (360 g/m²): 63%

cotton, 33% polyester (recycled),

4% elastane

Mesh: 100% polyester

Country of origin: Pakistan

Customs tariff number: 61102099