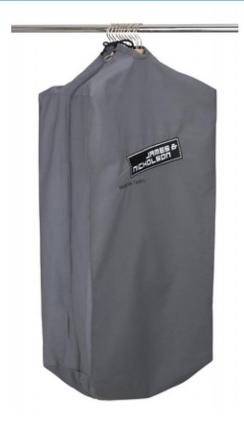

## Durable garment bag with high-quality embroidery

Suitable for 8-12 clothes hangers Long zip fastener to close Additional cord made of cotton/polyester Measurements: 90 cm long, 50 cm wide, 30 cm deep

Available colours

black (blackC) dark-grey (7538C)

Stand: 29.01.2025 - 15:25:36