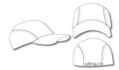

# MB6580 3 Panel Sports Cap

# Functional 3 panel cap

Breathable, moisture-adjusting and quick-drying dynamically positioned mesh-insets

Pre-formed, edged peak with 2 decorative flatlock seams Comfortable, low-profile shape

Pleasant to wear due to padded polyester sweatband Hook and loop fastener with silicone loop for size-adjustment

# 3 Panel

Division of cap into 3 segments. Advantage: A large advertising space without annoying seams on front- and side-panels

Stand: 13.06.2023 - 14:34:38