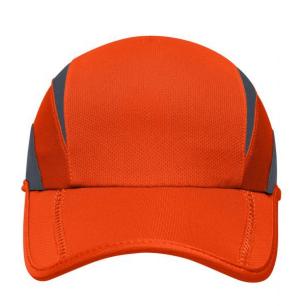

# MB6580 3 Panel Sports Cap

# Functional 3 panel cap

Breathable, moisture-adjusting and quick-drying dynamically positioned mesh-insets

Pre-formed, edged peak with 2 decorative flatlock seams Comfortable, low-profile shape

Pleasant to wear due to padded polyester sweatband Hook and loop fastener with silicone loop for size-adjustment