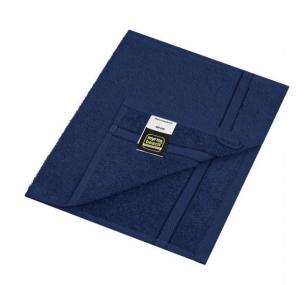

## Guest towel in discreet design

Pleasantly soft cotton terry Fashionable colour blaze

Fabric: Outer fabric: 100% cotton

Country of origin: Türkiye

Care instructions: