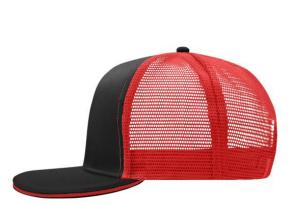

## Stylish mesh cap with sandwich

Hip shape 'High Profile' Flat peak with sticker and 6 decorative stitching lines 6 panels Laminated front panels Pleasant to wear due to padded sweatband Size adjustment by 'click & snap' fastener

Available colours

black/charcoal (blackC, CoolGray10) light-grey/black (400C, blackC) black/light-grey (blackC, 421C) navy/white (296C, white) black/red (blackC, 200C) white/magenta (whiteC, 214C)

Features