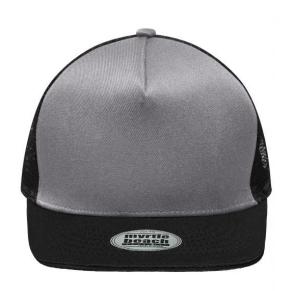

# MB6636 Pro Cap Mesh 5 Panel

## Stylish mesh cap with sandwich

Hip shape 'High Profile'
Flat peak with sticker and 6 decorative stitching lines
5 panels
Laminated front panel
Pleasant to wear due to padded sweatband
Size adjustment by 'click & snap' fastener

**Fabric:** Outer fabric: 100% polyester

Country of origin: Volksrepublik China