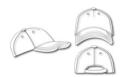

## Stylish mesh cap with sandwich

Hip shape 'High Profile'
Flat peak with sticker and 6 decorative stitching lines
5 panels
Laminated front panel
Pleasant to wear due to padded sweatband
Size adjustment by 'click & snap' fastener

# 5 Panel Cap

Division of cap into 5 segments. Advantage: A large advertising space without annoying seams on front panels

Stand: 13.06.2023 - 14:34:29