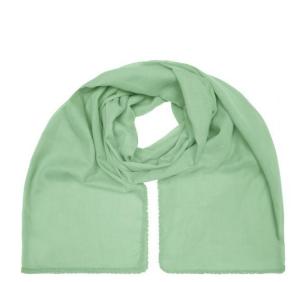

# **MB6404 Cotton Scarf**

# Fashionable scarf with decorative border along the edge

Effective look

Soft and pleasant to wear Measurements: 170 x 70 cm

**Fabric:** Outer fabric (50 g/m²): 100% cotton

Country of origin: Volksrepublik China