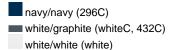

## Available colours

black/black (blackC)
white/black (white, blackC)
white/red (white, 200C)

red/red (200C)
white/navy (white, 296C)

Features