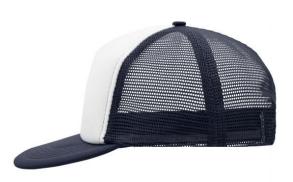

## 5 panel mesh cap with flat peak

6 decorative stitching lines on peak Padded cotton sweat band Peel-off sticker on the peak 'Click & snap' fastener for size adjustment

Fabric:

Outer fabric: 100% polyester

## Available colours

black/black (blackC)
white/black (white, blackC)
white/red (white, 200C)

red/red (200C)
white/navy (white, 296C)

Features