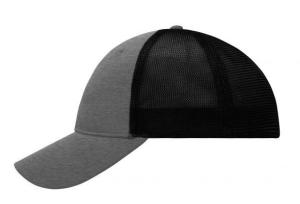

2 embroidered ventilation holes on front panels 8 decorative stitching lines on the peak Laminated front panels Fully closed back panel Sizes: S/M = 56/57 cm, L/XL = 58/59 cm

Fabric:

Outer fabric: 70% polyester, 30% cotton Outer fabric 2: 100% polyester

## Available colours

black/black (blackC) red/black (193C, blackC) dark-grey-melange/black (433C, blackC) royal/black (2945U, blackC) green/black (554C, blackC) turquoise/black (3145C, blackC)

Features