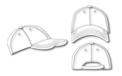

2 embroidered ventilation holes on front panels 8 decorative stitching lines on the peak Laminated front panels Fully closed back panel Sizes: S/M = 56/57 cm, L/XL = 58/59 cm

Fabric:

Outer fabric: 70% polyester, 30% cotton Outer fabric 2: 100% polyester

## Available colours

black/black (blackC) red/black (193C, blackC) dark-grey-melange/black (433C, blackC) royal/black (2945U, blackC) green/black (554C, blackC) turquoise/black (3145C, blackC)

Features