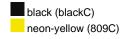

# MB6225 Safety Cap







# 6 panel cap with reflective elements (without protective function/no PPE)

4 embroidered ventilation holes 6 decorative stitching lines on the peak Reflective insets on the panels (without protective function/no PPE) Laminated front panels

**Fabric:** Outer fabric: 100% polyester

Country of origin: Volksrepublik China

#### Care instructions:

Hook and loop fastener



#### Available colours

|                            | one size |
|----------------------------|----------|
| Weight in g                | 48 g     |
| VPE                        | 6/144    |
| (Pcs. per inner packaging  |          |
| / pcs. per outer packaging |          |

## Available colours



navy (296C)

neon-orange (1505C)

#### Features



## 6 Panel

Division of cap into 6 segments. Advantage: One of the most popular cap shapes in Europe

Stand: 13.06.2023 - 14:34:37