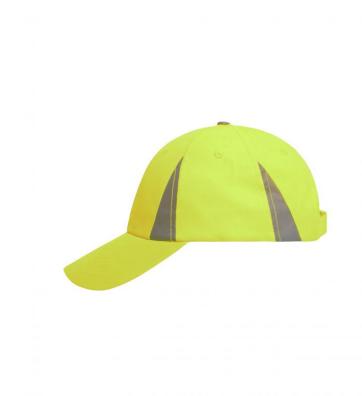

# MB6225 Safety Cap

# 6 panel cap with reflective elements (without protective function/no PPE)

4 embroidered ventilation holes 6 decorative stitching lines on the peak Reflective insets on the panels (without protective function/no PPE) Laminated front panels