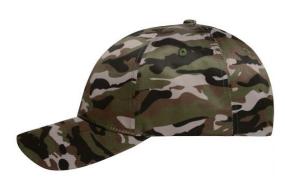

High-quality 6 panel cap in camouflage design

Laminated front panels Padded sweatband Size adjustment by 'click & snap' adjuster

Fabric:

Outer fabric: 100% polyester Outer fabric 2: 100% cotton

Volksrepublik China