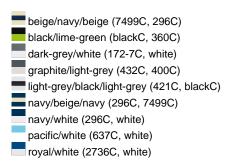

## Available colours

black/beige/black (blackC, 7499C) black/orange (blackC, 151C) fern-green/white (347C, whiteC) light-blue/white (649C, whiteC) light-pink/white (1765C, white) navy/red (296C, 186C) olive/beige (5815C, 7528C) pink/white (212C, whiteC) sun-yellow/white (116C, white)

black/light-grey (blackC, 421C)
black/red (blackC, 186C)
gold-yellow/navy (1235C, 296C)
light-grey/black (421C, blackC)
lime-green/white (360C, white)
navy/red/navy (296C, 186C, 296C)
orange/white (151C, white)
red/white (186C, white)
white/navy (white, 296C)