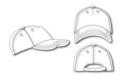

# Classic 5 panel cap made of heavy brushed cotton

Clip fastener in shiny silver with embossed myrtle beach logo and metal eyelet

4 embroidered ventilation holes

6 decorative stitching lines on the peak

Padded satin sweat band

## 5 Panel Cap

Division of cap into 5 segments. Advantage: A large advertising space without annoying seams on front panels

Stand: 13.06.2023 - 14:34:29