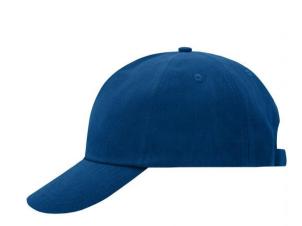

# Classic 5 panel cap made of heavy brushed cotton

Clip fastener in shiny silver with embossed myrtle beach logo and metal eyelet

4 embroidered ventilation holes

6 decorative stitching lines on the peak

Padded satin sweat band