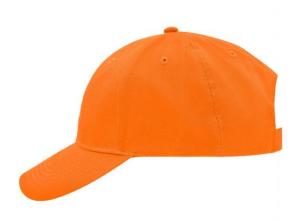

6 stitching lines on the peak Laminated front panels Padded satin sweatband Hook and loop fastener

Fabric:

Outer fabric (190 g/m<sup>2</sup>): 100% cotton

Country of origin:

Volksrepublik China

Care instructions: