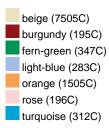

## Available colours

brown (4695C) dark-green (3435C) grey (422C) navy (282C) red (199C) sun-yellow (116C) yellow (1235C)