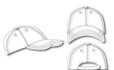

### 6 Panel

Division of cap into 6 segments. Advantage: One of the most popular cap shapes in Europe

Stand: 13.06.2023 - 14:34:40