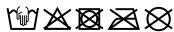

### Special cap with embroidery "oak leaves" in lurex on the peak

6 embroidered ventilation holes Laminated front panels Padded satin sweatband Metal buckle with press stud and embroidered eyelet Super heavy brushed cotton

**Fabric:** Outer fabric: 100% cotton

Country of origin: Volksrepublik China

#### Care instructions:



### Available colours

|                            | one size |
|----------------------------|----------|
| Weight in g                | 102 g    |
| VPE                        | 24/144   |
| (Pcs. per inner packaging  |          |
| / pcs. per outer packaging |          |

## Available colours

black (blackC) navy (296C) red (200C)

### Features

The fabric of this article has been tested for harmful substances and certified acc. to STANDARD 100 by OEKO-TEX®

# **OEKO-TEX®** Stoff

The fabric of this article has been tested for harmful substances and certified acc. to STANDARD 100 by OEKO-TEX®



### 6 Panel

Division of cap into 6 segments. Advantage: One of the most popular cap shapes in Europe

Stand: 13.06.2023 - 14:34:40