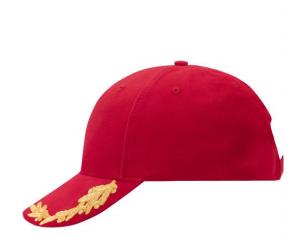

### Special cap with embroidery "oak leaves" in lurex on the peak

6 embroidered ventilation holes Laminated front panels Padded satin sweatband Metal buckle with press stud and embroidered eyelet Super heavy brushed cotton

**Fabric:** Outer fabric: 100% cotton

Country of origin: Volksrepublik China