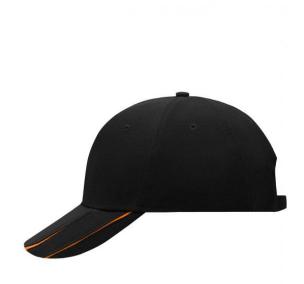

# MB601 6 Panel Groove Cap

#### 6 panel cap

6 embroidered ventilation holes
4 dynamic contrasting stripes on the peak
Laminated front panels
Padded satin sweatband
Clip fastener in mat silver with embroidered eyelet
Super heavy brushed cotton