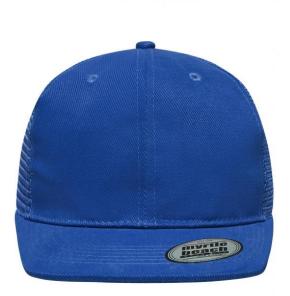

## 6 panel mesh cap with flat peak

6 decorative stitching lines on the peak 6 embroidered ventilation holes Padded cotton sweatband Peel-off sticker on the peak Size adjustment by 'click & snap' fastener Super heavy brushed cotton

## Available colours

black (blackC) navy (296C) white (white)

Features