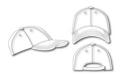

## 6 panel mesh cap with flat peak

6 decorative stitching lines on the peak 6 embroidered ventilation holes Padded cotton sweatband Peel-off sticker on the peak Size adjustment by 'click & snap' fastener Super heavy brushed cotton

## 6 Panel

Division of cap into 6 segments. Advantage: One of the most popular cap shapes in Europe