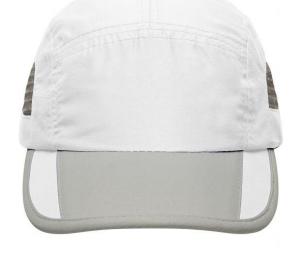

Wind- and water-repellent Lateral mesh insets Lateral metal eyelets Contrasting border and attachment at the peak Fast-drying terry sweatband Hook and loop fastener

Fabric:

Outer fabric: 100% polyester

Country of origin:

Available colours

pink/light-grey (212C, 400C) white/light-grey (white, 400C) red/light-grey (200C, CoolGray1C)

royal/light-grey (285C, 430C)

Features