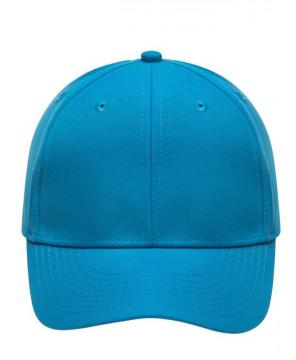

# MB6135 6 Panel Polyester Peach Cap

# Functional cap with smooth microfibre surface

Wind-and water-repellent 6 embroidered ventilation holes 8 decorative stitching lines on the peak Laminated front panels Padded satin sweat band Hook and loop fastener

**Fabric:** Outer fabric: 100% polyester

Country of origin: Volksrepublik China