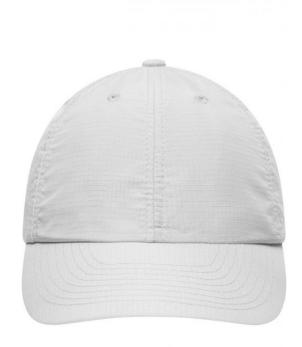

# MB610 6 Panel Coolmax® Cap

### Functional 6 panel cap made of Coolmax® extreme

Lining made of mesh
Breathable and quick-drying
Excellent moisture transport
6 embroidered ventilation holes
8 decorative stitching lines on the peak
Padded polyester sweat band
Hook and loop fastener
Polyester Coolmax®

**Fabric:** Outer fabric: 100% polyester

Country of origin: Volksrepublik China