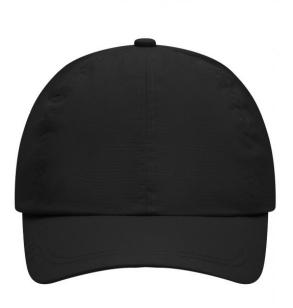

# Functional and durable outdoor cap with Achievetex® coating

Mesh-lining inside Taped seams Wind-and water-proof 2 decorative stitching lines on the peak Low-profile Padded satin sweat band New generation buckle

Available colours

black (blackC)

navy (296C)

stone (7501C)