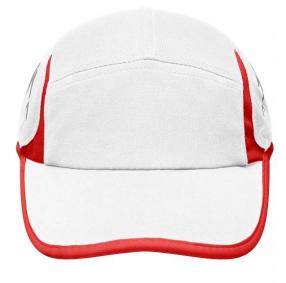

## Low-profile 4 panel cap

Sporty and dynamic contrasting insets Peak and panel edges in contrasting colours Fashionable reflective prints Sweatband made of shell fabric Clip fastener in mat silver with metal eyelet