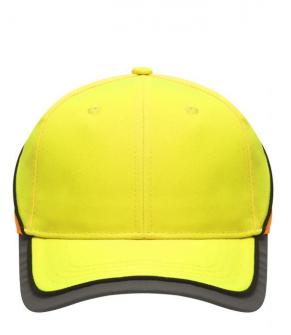

## Functional 6 panel cap in loud neon colours

2 embroidered ventilation holes 4 stitching lines on the peak Contrasting piping around the cap Laminated front panels Padded satin sweat band Reflective hook and loop fastener and border around the peak (without protective function/no PPE)

Available colours

neon-orange/neon-yellow (1505C, 809C)

neon-yellow/neon-orange (809C, 804C)

Features

6 Panel Division of cap into 6 segments. Advantage: One of the most popular cap shapes in Europe

Stand: 13.06.2023 - 14:34:36