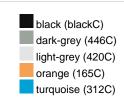

## Available colours

|                            | S/M    | L/XL   |
|----------------------------|--------|--------|
| Weight in g                | 90 g   | 90 g   |
| VPE                        | 24/144 | 24/144 |
| (Pcs. per inner packaging  |        |        |
| / pcs. per outer packaging |        |        |

# Available colours