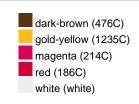

## Available colours

|                            | S/M    | L/XL   |
|----------------------------|--------|--------|
| Weight in g                | 90 g   | 90 g   |
| VPE                        | 24/144 | 24/144 |
| (Pcs. per inner packaging  |        |        |
| / pcs. per outer packaging |        |        |

# Available colours