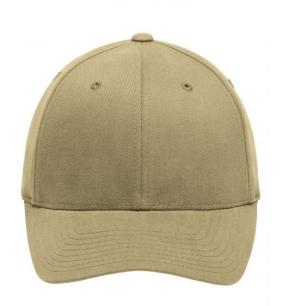

# MB6181 Original Flexfit® Cap

## Trendy 6 panel cap without fastener

6 embroidered ventilation holes 8 decorative stitching lines on the peak Laminated front panels Perfect fit due to an elasthane inset and Flexfit® band Fully closed back panel Brushed cotton

Sizes S/M: 56/57 cm, L/XL: 58/59 cm

**Fabric:** Outer fabric: 98% cotton, 2%

elastane

Country of origin: Bangladesch