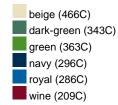

## Available colours

|                            | S/M    | L/XL   |
|----------------------------|--------|--------|
| Weight in g                | 90 g   | 90 g   |
| VPE                        | 24/144 | 24/144 |
| (Pcs. per inner packaging  |        |        |
| / pcs. per outer packaging |        |        |

# Available colours