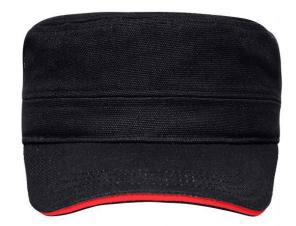

# MB6555 Military Sandwich Cap

4 lateral metal eyelets Padded cotton sweatband Hook and loop fastener

**Fabric:** Outer fabric (250 g/m²): 100%

cotton

Country of origin: Volksrepublik China

Care instructions:

### Available colours

|                            | one size |
|----------------------------|----------|
| Weight in g                | 100 g    |
| VPE                        | 24/144   |
| (Pcs. per inner packaging  |          |
| / pcs. per outer packaging |          |