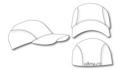

# MB6555 Military Sandwich Cap

4 lateral metal eyelets Padded cotton sweatband Hook and loop fastener

**Fabric:** Outer fabric (250 g/m²): 100%

cotton

Country of origin: Volksrepublik China

Care instructions:

## 3 Panel

Division of cap into 3 segments. Advantage: A large advertising space without annoying seams on front- and side-panels

Stand: 13.06.2023 - 14:34:32