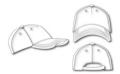

# 5 panel cap with contrasting sandwich

4 embroidered ventilation holes 6 stitching lines on the peak Laminated front panel Padded satin sweatband Hook and loop fastener Heavy brushed cotton

Fabric: Outer fabric (260 g/m²): 100%

cotton

Country of origin: Volksrepublik China

# 5 Panel Cap

Division of cap into 5 segments. Advantage: A large advertising space without annoying seams on front panels

Stand: 13.06.2023 - 14:34:33