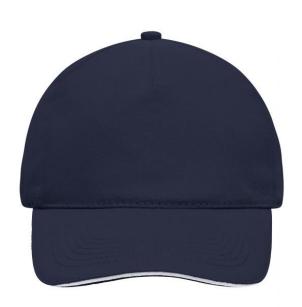

# MB035 5 Panel Sandwich Cap

# 5 panel cap with contrasting sandwich

4 embroidered ventilation holes 6 stitching lines on the peak Laminated front panel Padded satin sweatband Hook and loop fastener Heavy brushed cotton

Fabric: Outer fabric (260 g/m²): 100%