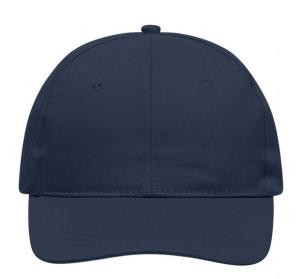

# MB004 6 Panel Promo Cap

# Classic promo cap with laminated front panels

6 embroidered ventilation holes 6 stitching lines on the peak Cotton sweatband Hook and loop fastener

**Fabric:** Outer fabric: 100% cotton

Country of origin: Volksrepublik China