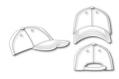

# Features

## 6 Panel

Division of cap into 6 segments. Advantage: One of the most popular cap shapes in Europe

Stand: 13.06.2023 - 14:34:29