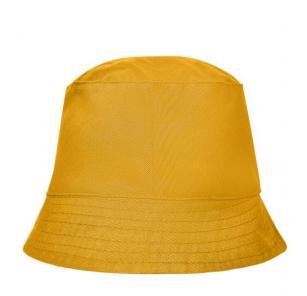

# **MB006 Bob Hat**

# Simple promo hat

6 stitching lines on the brim Cotton sweat band Head size: 58 cm

**Fabric:** Outer fabric (165 g/m²): 100%

cotton

Country of origin: Volksrepublik China

Care instructions: