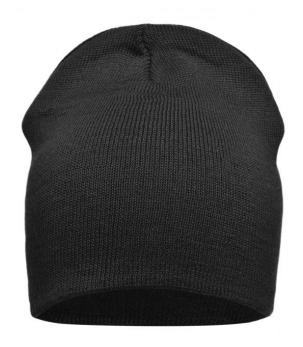

# **MB7926 Cotton Beanie**

# Close-fitting beanie without brim

Twin layer knitting

**Fabric:** Outer fabric: 55% cotton, 45%

polyacrylic

Country of origin: Volksrepublik China

Care instructions: