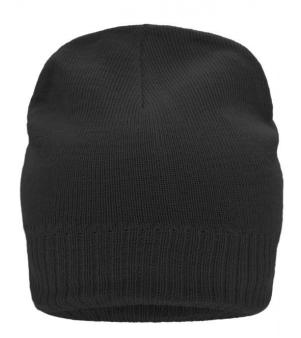

## MB7925 Knitted Beanie with Fleece Inset

## Knitted cap with fleece inset around the forehead

Rib-look at the bottom

**Fabric:** Outer fabric: 70% polyacrylic, 30%

wool

Lining: 100% polyester

Country of origin: Volksrepublik China

Care instructions: