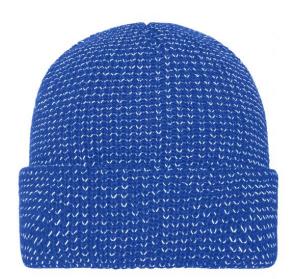

## Warm knitted beanie with reflective accents (without protective function/no PPE)

Classic rib design with a wide brim Inside lined with fleece thus pleasant to wear

**Fabric:** Outer fabric: 100% polyacrylic

Lining: 100% polyester

Country of origin: Volksrepublik China