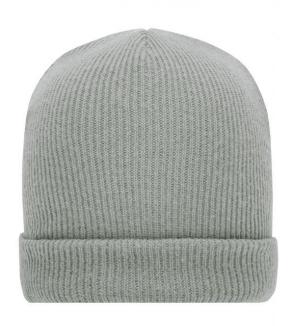

# **MB7145 Soft Knitted Winter Beanie**

#### Classic cut

Twin-layer knitting Pleasantly soft touch

**Fabric:** Outer fabric: 100% polyester

(recycled)

Country of origin: Volksrepublik China

Care instructions:

#### Available colours

light-grey (400C)