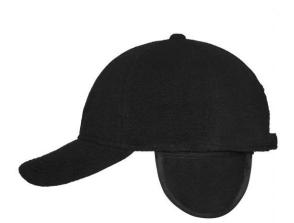

## Warm fleece cap with ear flaps

Anti-pilling fleece 4 stitching lines on the peak Laminated front panels Padded satin sweat band Zip for size adjustment

Fabric:

Outer fabric (300 g/m<sup>2</sup>): 100% polyester

Country of origin:

Volksrepublik China

Care instructions:

Available colours

|                            | one size |
|----------------------------|----------|
| Weight in g                | 83 g     |
| VPE                        | 24/144   |
| (Pcs. per inner packaging  |          |
| / pcs. per outer packaging |          |