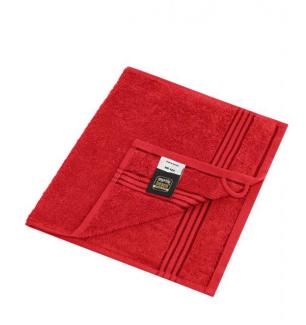

# **MB420 Guest Towel**

## Guest towel in a lot of colours

Soft cotton terry quality Size: 30 x 50 cm

**Fabric:** Outer fabric: 100% cotton

Country of origin: Türkiye