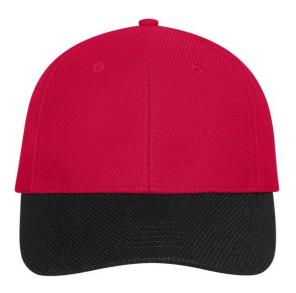

## Stylish 6 panel cap made of soft mesh

6 decorative stitching lines on the peak
Laminated front panels
6 embroidered ventilation holes
Pleasant to wear due to a quick-drying terry sweatband
Size adjustment by a 'click & snap'-fastener

Fabric:

Outer fabric: 100% polyester

Country of origin:

Volksrepublik China

Available colours

| one size |
|----------|
| 91 g     |
| 24/144   |
|          |
|          |
|          |

Available colours

black/black (blackC) red/black (193C, blackC) dark-grey/black (426C, blackC) royal/navy (285C, 296C) navy/navy (296C)