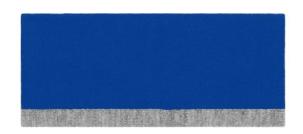

## Reversible headband with contrasting border

Pleasant to wear and a perfect fit due to elastane Can be worn on both sides

**Fabric:** Outer fabric: 95% polyacrylic, 5%

elastane

Country of origin: Volksrepublik China

#### Available colours

navy/grey-heather (296C, 420C)