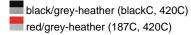

Beanie**







### Reversible beanie with wide brim in contrasting colour

Classic knitted beanie Pleasant to wear and a perfect fit due to elastane Can be worn on both sides

**Fabric:** Outer fabric: 95% polyacrylic, 5%

elastane

Country of origin: Volksrepublik China

#### Care instructions:



### Available colours

|                            | one size |
|----------------------------|----------|
| Weight in g                | 60 g     |
| VPE                        | 12/144   |
| (Pcs. per inner packaging  |          |
| / pcs. per outer packaging |          |

| Measurements in cm       | one size |
|--------------------------|----------|
| height                   | 21,00 cm |
| Height of turn-up        | 7,00 cm  |
| 1/2 circumference of cap | 23,00 cm |

# Available colours





navy/grey-heather (296C, 420C)

#### Features

The fabric of this article has been tested for harmful substances and certified acc. to STANDARD 100 by OEKO-TEX®

#### **OEKO-TEX® Stoff**

The fabric of this article has been tested for harmful substances and certified acc. to STANDARD 100 by OEKO-TEX®

Stand: 13.06.2023 - 14:32:21