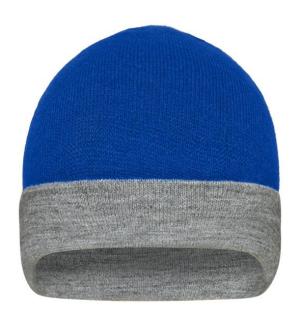

## **MB7400 Reversible Beanie**

### Reversible beanie with wide brim in contrasting colour

Classic knitted beanie Pleasant to wear and a perfect fit due to elastane Can be worn on both sides

**Fabric:** Outer fabric: 95% polyacrylic, 5%

# Available colours

navy/grey-heather (296C, 420C)