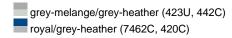

eanie**







### Reversible beanie with wide brim in contrasting colour

Classic knitted beanie Pleasant to wear and a perfect fit due to elastane Can be worn on both sides

**Fabric:** Outer fabric: 95% polyacrylic, 5%

elastane

Country of origin: Volksrepublik China

#### Care instructions:



### Available colours

|                            | one size |
|----------------------------|----------|
| Weight in g                | 60 g     |
| VPE                        | 12/144   |
| (Pcs. per inner packaging  |          |
| / pcs. per outer packaging |          |

| Measurements in cm       | one size |
|--------------------------|----------|
| height                   | 21,00 cm |
| Height of turn-up        | 7,00 cm  |
| 1/2 circumference of cap | 23,00 cm |

# Available colours





navy/grey-heather (296C, 420C)

#### Features

The fabric of this article has been tested for harmful substances and certified acc. to STANDARD 100 by OEKO-TEX®

#### **OEKO-TEX® Stoff**

The fabric of this article has been tested for harmful substances and certified acc. to STANDARD 100 by OEKO-TEX®

Stand: 13.06.2023 - 14:32:21