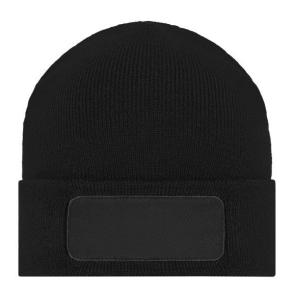

# **MB7403 Knitted Beanie with Patch**

# Classic knitted beanie with cotton patch

Double knitting Wide brim with patch The patch is ideal for printing or embroidery

**Fabric:** Outer fabric: 100% polyacrylic

Country of origin: Volksrepublik China