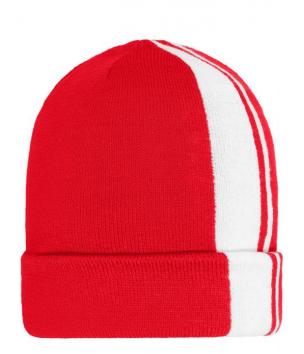

# Classic knitted beanie with contrasting stripes

Twin-layer knitting

Pleasant to wear and perfect fit due to elasthane

**Fabric:** Outer fabric: 95% polyacrylic, 5%

elastane

Country of origin: Volksrepublik China

## Available colours

electric-blue/white (285C, white)

navy/white (296C, white)