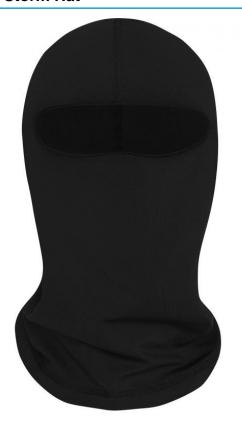

# **MB7404 Storm Hat**

# Warm balaclava

Ideal protection against cold and frost Breathable and quick-drying Optimum fit due to longer neckline Pleasant to wear due to roughened inside Optimum thermal insulation

**Fabric:** Outer fabric (210 g/m²): 88%