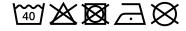

# **MB074 X-Tube Cotton**

Very elastic jersey Size: approx. 25 x 50 cm

**Fabric:** Outer fabric (145 g/m²): 95%

cotton, 5% elastane

Country of origin: Bangladesch

Care instructions: