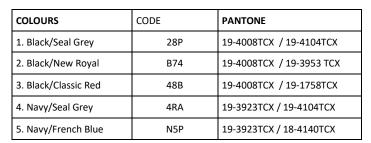

Durable WR finish

Power stretch hood, sleeves and side of the body

provides comfort and ease of movement

Ideal for decoration with strategically placed baffles Running in 5 colours as part of our new Navigate