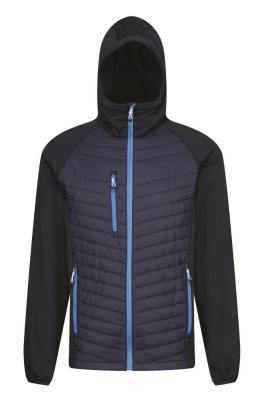

## **Product Specifications Sheet**

TRA549 Men's Navigate Hybrid Jacket

Fabric Information Polyadmide Body Panels

90% Polyester

10% Elastane Power Stretch

**Special Features** Polyamide panels to the body

Lightweight recycled warmloft fill

Durable WR finish

Power stretch hood, sleeves and side of the body

provides comfort and ease of movement

Ideal for decoration with strategically placed baffles Running in 5 colours as part of our new Navigate

range

2 lower front zipped pockets

Zipped chest pocket

Mens Sizes S - 3XL (EU 48-62)

Carton Quantity 8
Country of Origin Burma
Commodity Code 62014010

|       | S    | М   | L    | XL   | XXL | XXXL |
|-------|------|-----|------|------|-----|------|
| CBL   | 68.5 | 71  | 73.5 | 73.5 | 76  | 78.5 |
| CHEST | 100  | 108 | 116  | 124  | 134 | 150  |