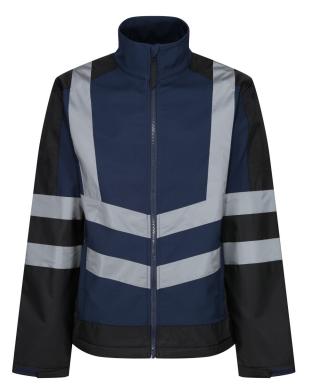

## **Product Specifications Sheet**

TRA724 Pro Ballistic Softshell

Fabric Information 100% softshell polyester fabric

100%recycled fleece lining

Special Features Water Repellent finish

Velcro cuff adjusters 2 lower zipped pockets

Durable Nylon panels offer protection against sharp

objects

Reflective bands to the bottom of the pant for added

visibility

MEN'S Sizes S-3XL

Country of Origin China
Commodity Code 62014010

|                  | S   | М    | L   | XL  | XXL  | XXXL |
|------------------|-----|------|-----|-----|------|------|
| CBL/WAIST        | 68  | 70.5 | 73  | 73  | 75.5 | 75.5 |
| CHEST/INSIDE LEG | 102 | 110  | 118 | 126 | 136  | 144  |