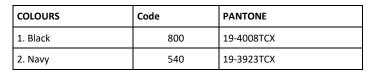

## **Product Specifications Sheet**

TRA724 Pro Ballistic Softshell

Fabric Information 100% softshell polyester fabric

100%recycled fleece lining

Special Features Water Repellent finish

Velcro cuff adjusters 2 lower zipped pockets

Durable Nylon panels offer protection against sharp

objects

Reflective bands to the bottom of the pant for added

visibility

MEN'S Sizes S-3XL

Country of Origin China
Commodity Code 62014010

|                  | S   | М    | L   | XL  | XXL  | XXXL |
|------------------|-----|------|-----|-----|------|------|
| CBL/WAIST        | 68  | 70.5 | 73  | 73  | 75.5 | 75.5 |
| CHEST/INSIDE LEG | 102 | 110  | 118 | 126 | 136  | 144  |