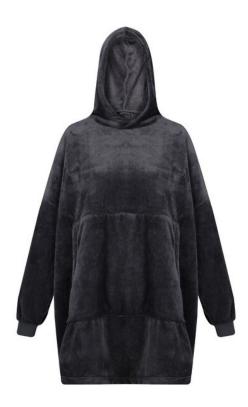

## **Product Specifications Sheet**

TRF667 Pro Snuggler Fleece

| Fabric Information | 260øsm 10                            | 0% polveste                                                                                                                       | r fluffy fleece |  |
|--------------------|--------------------------------------|-----------------------------------------------------------------------------------------------------------------------------------|-----------------|--|
|                    | Brushed ba<br>warmth an<br>Drop shou | Brushed back fabric provides ultimate<br>warmth and comfort next to skin<br>Drop shoulder silhouette•<br>Kangaroo pocket to front |                 |  |
| Special Features   |                                      |                                                                                                                                   |                 |  |
|                    |                                      |                                                                                                                                   |                 |  |
| MENS               | One Size                             |                                                                                                                                   |                 |  |
|                    |                                      |                                                                                                                                   |                 |  |
|                    |                                      |                                                                                                                                   |                 |  |
| Carton Quantity    | 12                                   |                                                                                                                                   |                 |  |
| Country of Origin  | China                                |                                                                                                                                   |                 |  |
| Commodity Code     | 61013090                             |                                                                                                                                   |                 |  |
|                    |                                      |                                                                                                                                   |                 |  |
|                    |                                      |                                                                                                                                   |                 |  |
| Colours            |                                      |                                                                                                                                   | PANTONE         |  |
| Seal Grey          |                                      | 038                                                                                                                               | 19-4104TCX      |  |
| Navy               |                                      | 540                                                                                                                               | 19-3923TCX      |  |