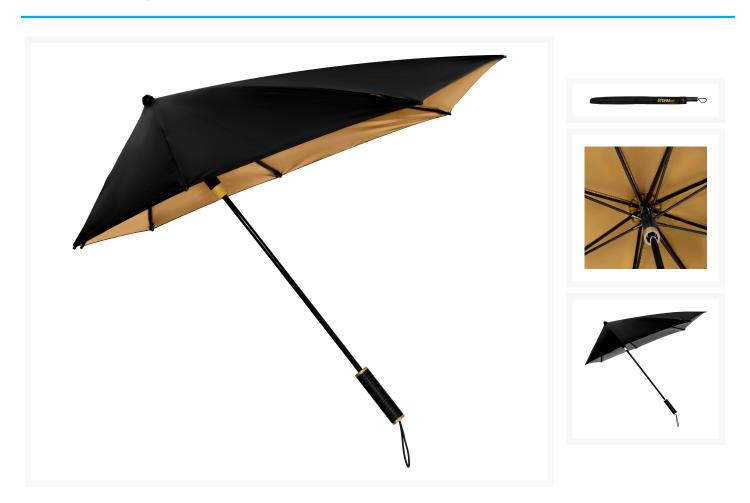

### Description

The STORMaxi® storm umbrella is both effective and sustainable. "It's just smart not to use more materials in a design than you actually need!" This is what the Dutch consumer affairs programme KASSA, aired by the VARA broadcasting association, said in praise of the STORMaxi's® efficient material usage. What's more: the umbrella doesn't break, even under extreme weather conditions! So STORMaxi® is both an effective and very sustainable storm umbrella! STORMaxi® aerodynamic storm umbrella. This umbrella has been wind tunnel tested and easily resists winds up to 100 kms/h. black shaft, fiberglass frame with reinforced joints, black handle with nickel accents, with selfcase. The aerodynamic storm umbrella with the broad back for maximum protection against rain!!