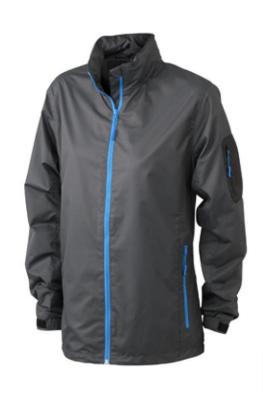

# Casual, functional outdoor jacket

Rip-stop fabric with PU-coating
Windproof and water-repellent (1,500 mm water column)
Covered front zip with chin protection
Hood in collar
Contrasting zips and sleeve pocket

2 zipped side pockets
Zipped sleeve pocket
Zipped inner pocket, mobile phone pocket
Fashionable reflective piping on collar
Elastic cord with stopper on hood and hem
Zip for decoration at the back

JN1040: Slightly waisted

**Fabric:** Outer fabric: 100% polyester

Lining: 100% polyester

Country of origin: China

Customs tariff number 62029300

Care instructions