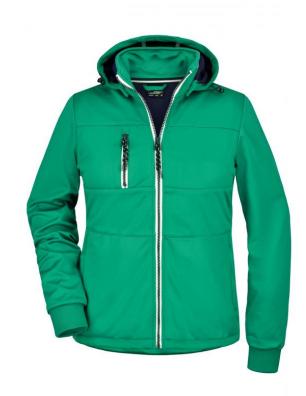

# **JN1077 Ladies' Maritime Jacket**

### Young softshell jacket with fashionable details

3-layer functional material with TPU-membrane Wind- and waterproof (5,000 mm water column), breathable and permeable to vapour Non-taped seams

Stand-up collar, detachable hood

2 side pockets and 1 zipped breast pocket

Elastic cord with stopper on hood and waistband

Zip for decoration

Zips and lateral band in contrasting colour

. Knitted sleeve cuffs

JN1077: lightly waisted

Outer fabric (290 g/m²): 100% Fabric: